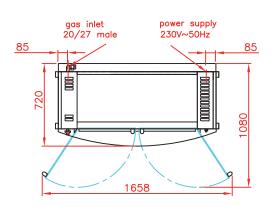

# **SPECIFICATIONS**

| Gas Power         | 30 kW                                                      |  |  |
|-------------------|------------------------------------------------------------|--|--|
| Gas consumption   | Natural gas : 3.18 m <sup>3</sup> /h ; Propane : 2.32 kg/h |  |  |
| Gas connection    | 20/27 male                                                 |  |  |
| Electricity       | 230 V 50/60 Hz + earth 0.6 kW                              |  |  |
| Capacity          | 25/30 poultries (depending on size)                        |  |  |
| Warranty          | 1 year on parts (excluding glass doors)                    |  |  |
| Extraction        | Compulsory                                                 |  |  |
| Minimum clearance | 16 cm on the left and right, 5 cm at the rear              |  |  |
| Weight            | 190 kg without packing                                     |  |  |