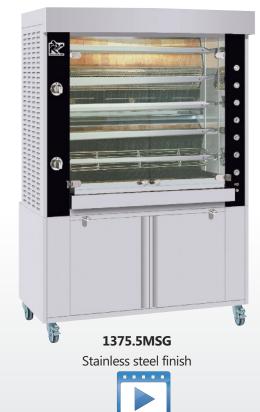

### **FINISHES**

Standard model in black enamel. A choice of other colours are available. Choses a colour scheme for Millenium.

With chrome or brass trims.

**1375.5MLG** Black and brass finish