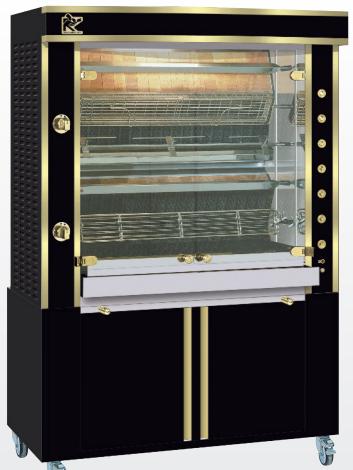

### DESIGN

The MILLENIUM range of attractive ergonomically-designed rotisseries, boasts a number of innovative features for increased functionality and are an ideal show-piece used throughout the world in hotels, restaurants and deli stores.

The naked flame from Rotisol's patented burners lick the cast iron hearth creating a spectacular visual, whilst being safe and simple to operate and easy to clean. Spits are driven by individual motors rotating at 2 <sup>1</sup>/<sub>2</sub> times per minute allowing meat or poultry to constantly baste itself, sealing in natural juices and cooking to perfection.

### **FEATURES**

- Energy Efficient
- Independent motors
- □ 2 tempered glass doors
- □ Safety with installed thermocouple
- □ Equipped with bottom drip tray with drainage tap
- Powerful halogen lamp.

### **FINISHES**

Standard model in black enamel. A choice of other colours are available. Choses a colour scheme for Millenium.

With chrome or brass trims.

**1375.5MLG** Black and brass finish